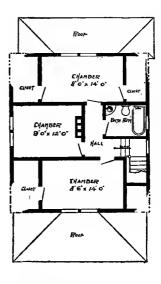

Design No. 1514

of Blue Prints, together with a complete set of typewritten specificatoins is

# \$5.00

They save time and prevent waste of material

First Floor Plan

Size: Width, 27 feet; length, 34 feet 6 inches, exclusive of porches

Blue prints consist of cellar and foundation plan; roof plan; first and second floor plans; front, rear, two side elevations; wall sections and all necessary interior details. Specifications consist of about two consists of about two consists of the positions and the consist of about two consists of the consist of two consists of the consist of the consist of the consist of two consists of the c twenty pages of typewritten matter.

Full and complete working plans and specifications of this house will be furnished for \$5.00. Cost of this house is from about \$2,000.00 to about \$2,250.00, according to the locality in which it is built built.